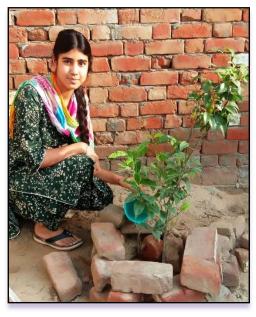

The students and staff members have planted several tree species during various tree plantation programmes organized by the College NSS and NCC unit and all these trees are taken care of and maintained by the gardeners of the college. The students of NCC unit of the college participated in the activity and planted the trees in the college premises. They all pledged to plant more and more trees with the time and take care of the plants and to provide with basic needs as and when needed. Nowadays, everywhere we hear the ongoing destruction of our natural resources. The simplest thing that we can do to help is to plant a tree. It is such a simple and basic task, and the truth is that, every tree makes a difference. The plantation program organized by our students under the NCC activity was an initiative to save our planet.