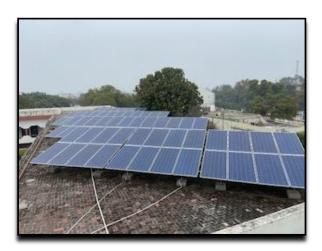

**4.4 Energy conservation:** Energy conservation refers to the methods of reduction in energy consumption by way of elimination of wastage and promotion of efficiency. We know that due to the vast gap between demand and supply, lot of efforts is being done to bridge the gap in terms of generation of more electricity which requires lot of capital investment and apart from it creates lot of environmental concerns. Energy conservation is the key element of energy management. We can reduce the energy consumption by adopting various ways of energy conservation which includes efficient use of technologies and avoiding energy wastages. Number of solar panels is there in the campus which generates huge amount of energy.

**Solar System** 

College class rooms are open and wide which keep the minimum consumption of electricity. Through special camps for college students, teachers and management members, it is learned that electricity should be used properly.