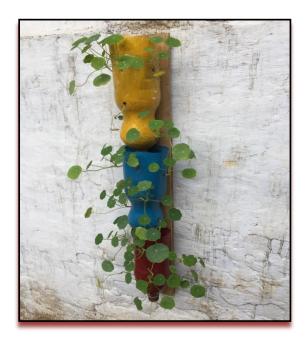

**Vermicompost Unit** 

**Bottle garden:** The College introduced the Bottle garden by use of discarded plastic bottles, old tyres, oil cans, paint boxes and other waste to grow plants.

**Green manure:** The College is full of plants, so these are dry up and fall down. These dry leaves and twigs are collected and put in two different pits and sprinkled with water and different kind of eco friendly nitrogen fixing bacteria. After a certain period of time it becomes green manure which can be use for college plants.