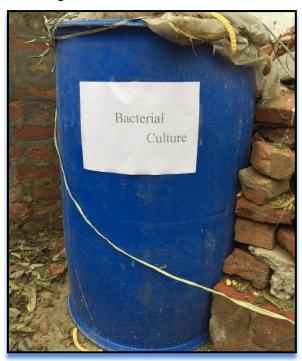

#### **Bacterial Culture**

Despite of all these aspects dry college waste such as paper trash that is no longer usable, is sold as junk and used as envelop making for students to be used. Wet garbage is collected and sent to the city council shed.