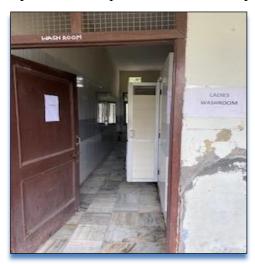

Washing Area

There is a complete provision of toilets for students, teachers and management. There is different type of seats in toilets such as Indian and English style. For students with disabilities special kind of toilets has been made. College campus, hostel, washrooms,

toilets are cleaned with phenyl on daily basis. Sanitary pads are also provided to the girls in the college. To dispose of the napkins dustbins are kept.