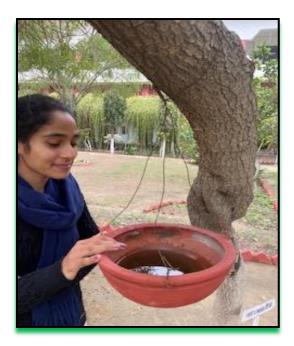

# Flora of the Campus

Psidium guajava (Gauva/Amrood)

Aloe barbadensis (Alovera)

Tabernaemontana divertica (Chandni)

Over the past few decades, the population of house sparrow has declined quite drastically due to continuous degradation of the environment. Bird feeders with waste material were installed at various places in the college campus. Natural habitat and food sources are scarce for these creatures, and even by hanging out one or two feeders would be helping many birds survive difficult months. It also engaged students in observing and learning about birds and their behaviour.