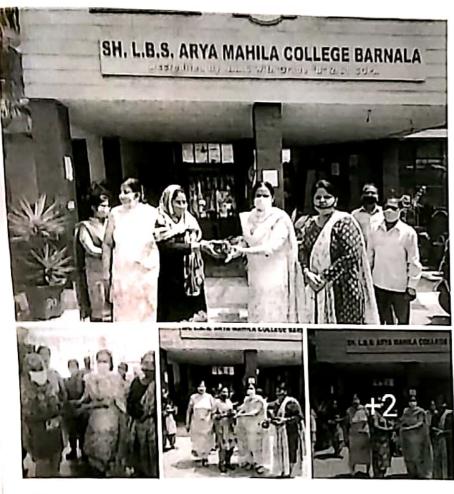

#### 1. Sh. Lal Bahadur Shastri Arya Mahila College, Barnala (Punjab):

Sh. Lal Bahadur Shastri Arya Mahila College, Barnala is the premier institute of the Malwa region of the state of Punjab established in 1968. Sh. Lal Bahadur Shastri Arya Mahila College is a prominent institute which got highest score in the region by NAAC and affiliated to Punjabi University, Patiala. It has carved a niche in the field of education with excellence in academics, cultural, sports and technical activities. Project and hands on training through workshops to make them ready to take up the challenges in this transforming era of technical educator. With the support of up to date up the in this highly qualified faculty, the college is committed to provide quality education. The main focus of the college is providing education as per the need of today's industrial scenario. To impart value based multi disciplinary education to the girls which can enable them to contribute their knowledge in industrial development, technology revolution, and economic growth of the nation with global perspective.