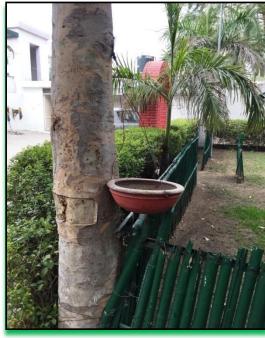

# Flora of the Campus

Psidium guajava (Gauva/Amrood)

Aloe barbadensis (Alovera)

Tabernaemontana divertica (Chandni)

Over the past few decades, the population of house sparrow has declined quite drastically due to continuous degradation of the environment. Bird feeders with waste material were installed at various places in the college campus. Natural habitat and food sources are scarce for these creatures, and even by hanging out one or two feeders would be helping many birds survive difficult months. It also engaged students in observing and learning about birds and their behaviour.