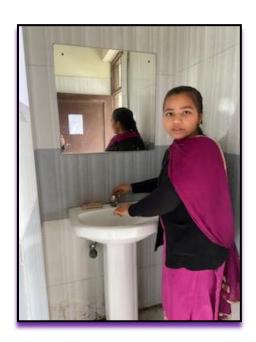

**Drinking Water** 

The process of washing hands explained properly to the students from time to time. The college has hand sanitizers in which five to seven students can clean their hands at a time. Students are advised to wash their hands thoroughly before eating and after defecation and urination so as to prevent terrible diseases.