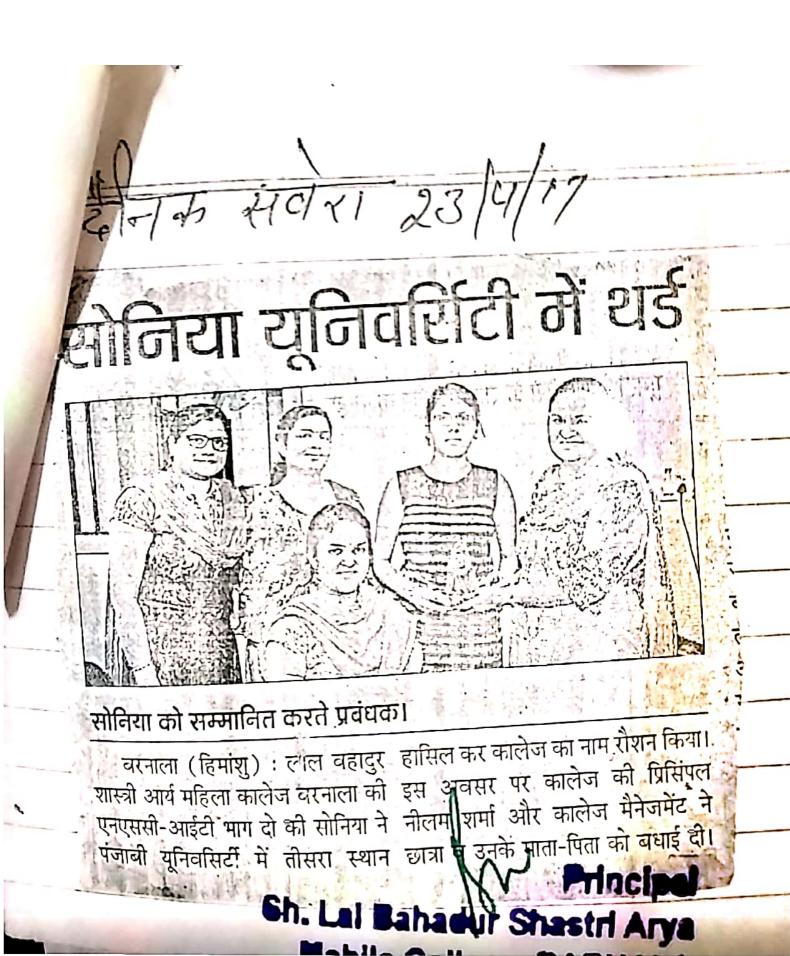

## **Submitted by:**

Ku

Dr. Neelam Sharma Principal Sh. LBS Arya Mahila College Barnala frite Denne

Dr. Amita Sharma Assistant Professor Sh. LBS Arya Mahila College Barnala Electric solar panels have proved to be very listful in deducing the instrict band Electricity Costs.