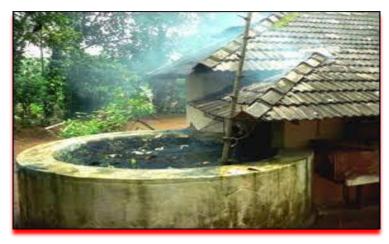

**4.3 Water management:** Water conservation is the careful use and preservation of water supply and includes both the quantity and quality of water utilized. Water is an essential asset for the nourishment of all life and is the fundamental demand for all activities appropriate from domestic use to agricultural and industry. With the regularly expanding weight of the human population, there has been a serious tension on water resources. A recharge pit allows the rainwater to replenish groundwater by recharging the underground aquifers. It can be built to recharge a bore well or just to help the water infiltration in an area. College has installed 2 rain harvesting pits in the college campus. The common Procedure to construct the pit involves a 5 stage Process:

Stage 1: Digging a pit with required dimensions

Stage 2: Filling the 3/4th of the pit with black stone which does not absorb any water

Stage 3: Constructing Cement Brick wall around the pit Stage

Stage 4: Filling up the remaining 1/4th of the pit with 30mm metal stone Stage

**Stage 5: Covering the pit with Iron mesh** 

**Rain Water Harvesting System** 

Rainwater is collected and transported to the earth through a pipe system. This process raises the level of groundwater that went down. That's why rain water harvesting projects have been set up in the college. Any water content that get wasted