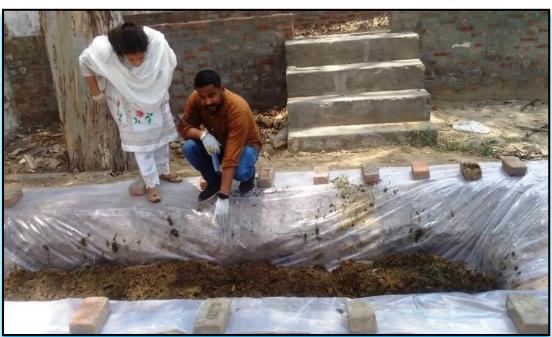

**4.2 Waste management:** The College has functional vermicomposting unit for organic manure production. This initiative was taken under "Swachh Bharat Abhiyan" where main aim was to recycle green waste generated in college campus into manure that could further be utilized for gardening purpose. Thus, with this initiative, zero waste zones could be created in the college premises.

**Vermicomposting unit:** Two vermi beds were prepared for the introduction of green waste mixed with cow dung in the proportion of 50:50 in each. *Eisenia foetida*, commonly known as red worm was used for vermicomposting. Seven kilograms of earthworms were inoculated in each bed after 10 days of pre-decomposition. All the beds were covered on the top by a paddy straw to protect the earthworms from the predators and to prevent moisture loss. The process of vermicomposting was carried out for a period of 30-44 days. The temperature and moisture content were maintained by sprinkling adequate quantity of water every day and upside down mixing of waste was done once daily. After the feed material got converted into loose, granular mounds, the entire material was collected from each bed. The cast was passed through the sieve and the earthworms were removed manually. The cast was air dried by spreading on a sheet. After sufficient moisture was lost, the vermicompost was stored in bags for further analysis.