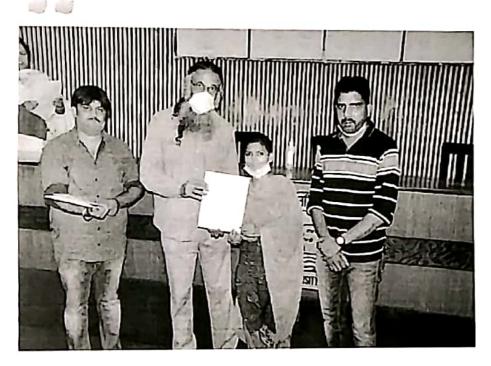

## **Submitted by:**

Ku

Dr. Neelam Sharma Principal Sh. LBS Arya Mahila College Barnala frite Denne

Dr. Amita Sharma Assistant Professor Sh. LBS Arya Mahila College Barnala Electric solar panels have proved to be very listful in deducing the instrict band Electricity Costs.