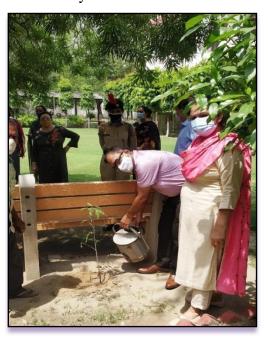

The students and staff members have planted several tree species during various tree plantation programmes organized by the College NSS and NCC unit and all these trees are taken care of and maintained by the gardeners of the college. The students of NCC unit of the college participated in the activity and planted the trees in the college premises. They all pledged to plant more and more trees with the time and take care of the plants and to provide with basic needs as and when needed. Nowadays, everywhere we hear the ongoing destruction of our natural resources. The simplest thing that we can do to help is to plant a tree. It is such a simple and basic task, and the truth is that, every tree makes a difference. The plantation program organized by our students under the NCC activity was an initiative to save our planet.