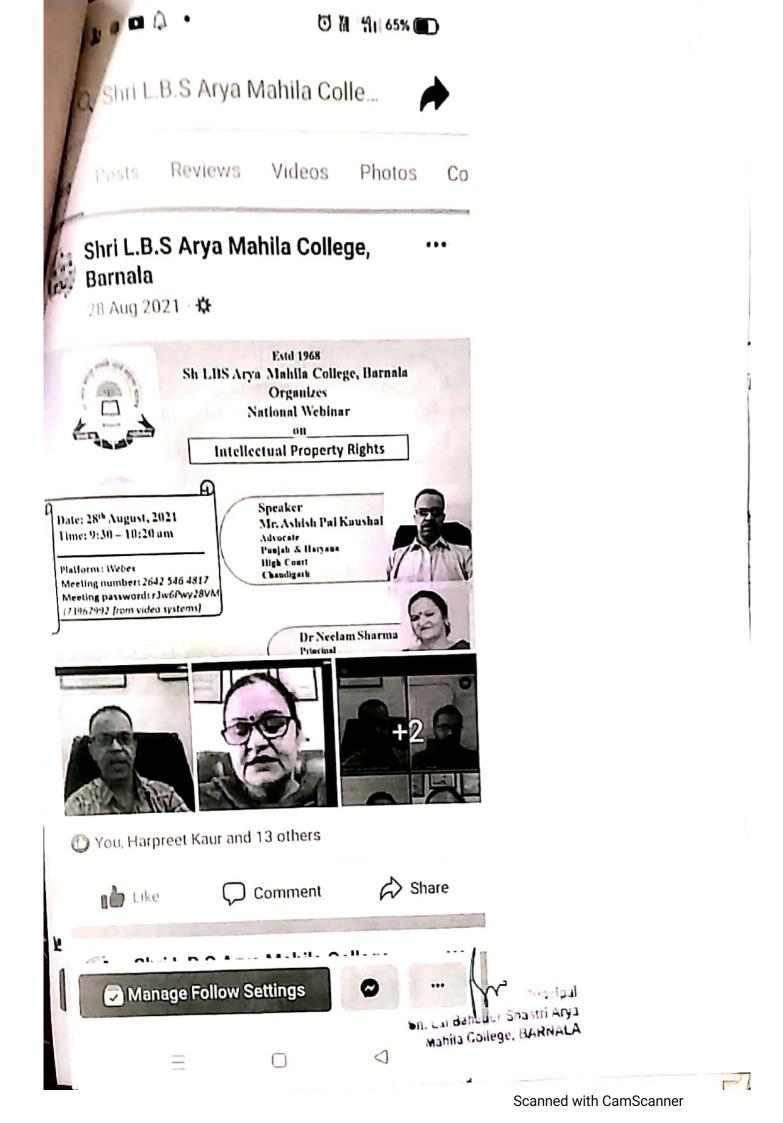

#### 1. Sh. Lal Bahadur Shastri Arya Mahila College, Barnala (Punjab):

Sh. Lal Bahadur Shastri Arya Mahila College, Barnala is the premier institute of the Malwa region of the state of Punjab established in 1968. Sh. Lal Bahadur Shastri Arya Mahila College is a prominent institute which got highest score in the region by NAAC and affiliated to Punjabi University, Patiala. It has carved a niche in the field of education with excellence in academics, cultural, sports and technical activities. Project and hands on training through workshops to make them ready to take up the challenges in this transforming era of technical educator. With the support of up to date up the in this highly qualified faculty, the college is committed to provide quality education. The main focus of the college is providing education as per the need of today's industrial scenario. To impart value based multi disciplinary education to the girls which can enable them to contribute their knowledge in industrial development, technology revolution, and economic growth of the nation with global perspective.