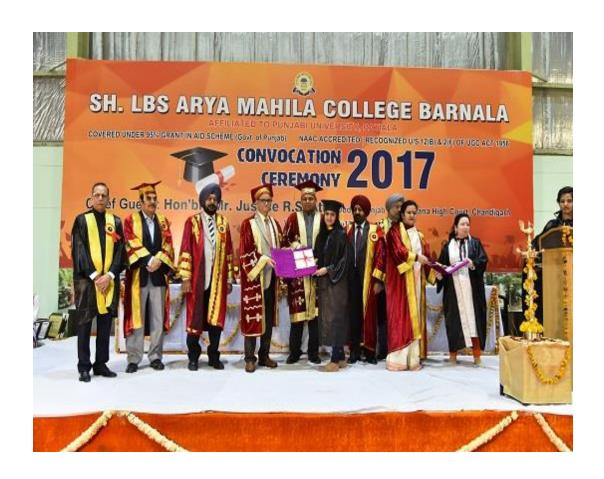

### INVITATION CARD OF CONVOCATION

## SH. LBS ARYA MAHILA COLLEGE, BARNALA

cordially invite you at the

**Convocation Ceremony** 

at 10.30 a.m.

On Sunday, 19th November 2017 at Mata Maya Shori Auditorium

**Chief Guest** 

### Hon'ble Mr. Justice R.S. Attri

Judge Punjab & Haryana High Court, Chandigarh
will award the degrees and deliver Convocation Address

### Hon'ble Sh. Sukhdev Singh

District & Sessions Judge (I/C), Barnala will preside over the Function.

**Guest of Honour** 

Hon'ble Sh. Ghanshayam Thori, IAS

Deputy Commissioner, Barnala

Hon'ble Sh. Harjeet Singh, IPS

Senior Superintendent of Police, Barnala

Special Invitee

Hon'ble Dr. Eish Singhal, IPS

Senior Superintendent of Police (H.Q. & Vigilance), Chandigarh

**Anticipating** 

Dr. Surya Kant Shori

President

Bharat Bhushan Menon

General Secretary

Dr. Neelam Sharma

Principal

- \*Take your seats at 10.00 a.m.
- \* Switch off your cell phones
- \* Children below 15 years are not allowed
- \* Stay for lunch

Sh. Baljinder Singh Sra Add. Distt. & Session Judge Barnala