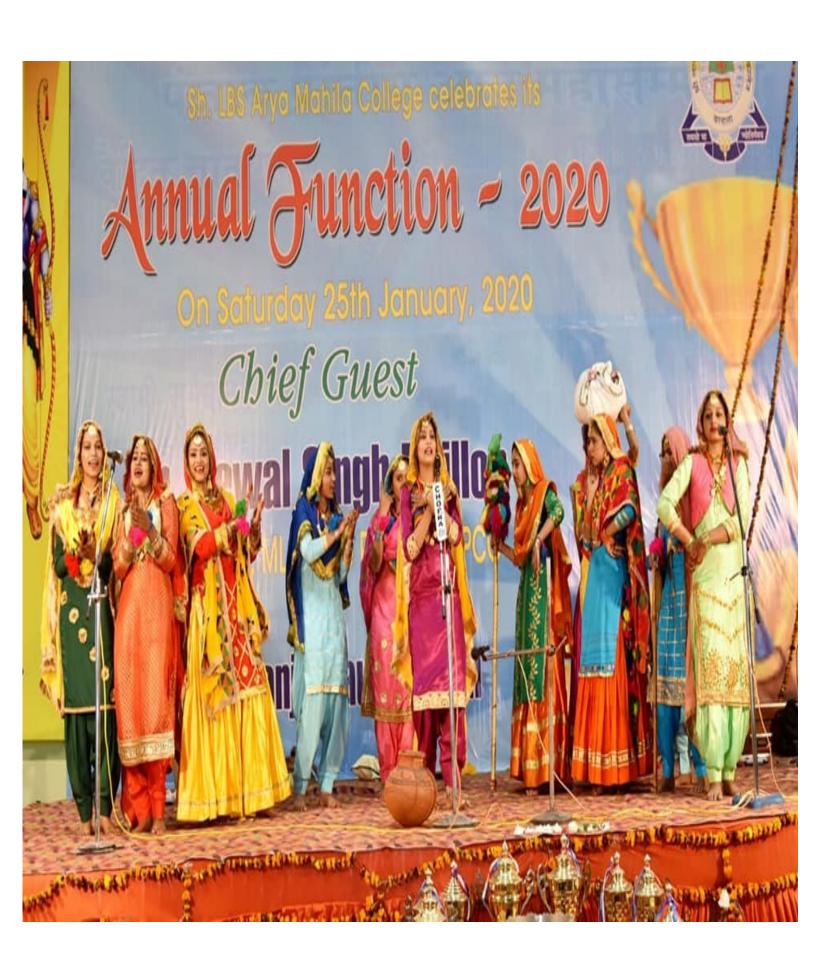

ुनिय के नाचेर ने पुनिय कारकात मध्या पराना हा छैता करोब में प्राप्त के वे बाज में वे जा करोब में प्राप्त के वे बाज में वे जा रेती किइन लोबे की फलका निर्मे को सानव बारे सकते जनमञ् एलवीएस कॉलेज में करवाचौथ मनाया

अच्छा प्रदर्शन करने वाली छात्राओं को किया सम्मा<sup>ट</sup>

हाराज के कारणानून मानवे आने बहेगा हैंगत पहुँचान क्षेप्र क्षेण हैं कोरण व जाता है प्राचनी होने क्षानिक हो मा प्राचन हिम्माल मानविक हो कारणीय जा के अपन्य के माने अपन्य में की प्राचन किए तह कारणीय जा कारणान हैं। हमके प्राचन माने में पहुँ के किमा किए जाती के अपना के अपने के मानविक की अपने के किमा किए जाती हैं अपना की अपने की कारणान की अपने कि मानविक की अपने किया है।

कोरोना से समूची मानवता के



ਐਲ घो ਐਸ वालन दिये भारत





**Plant Distribution By NSS Department** 



**Cookery & Bakery Course** 



**Fashion Designing** 











61.1:

### Financial Aid/Scholarsip Schemes in College

- Sh. Satpal Ji (Industrialist)
- 2. Sh. Naresh Batta (NRI)
- 3. Sh. K.D. Sharma Memorial Scholarship
- Provide Scholarship to needy and meritorious students.
- Provide fee for poor but meritorious students.
- Scholarship to first position holder (BA-I, II, III) in the Subject of English.
- 4. Mata Maya Bindraban Shori Charitable Trust Scholarship for Sports Students.
- \* Fee Concession will be provided out of poor student fund to needy students.
- \*Library Book Bank facility for needy & Meritorious students.

### Financial Aid / Scholarship Schemes:

Under the following central/state Govt. schemes, scholarships are provided to meritorious students belonging to SC/BC Category, Minorities Communities as per the guidelines of th