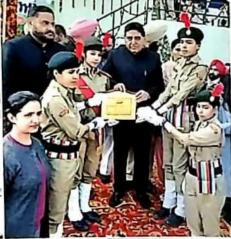

#### National Cadet Corps (NCC)

NCC unit (Army Wing) of our college is working under 4 PB GIRLS BN NCC PATIALA. The NCC aims at developing character, comradeship, discipline, a secular outlook, the spirit of adventure and ideals of selfless service amongst young citizens. Our Associated NCC Officer Lt. Veerpal kaur has been conducting all the activities that playing a very constructive role in the overall development of cadets to inculcate 'Unity and Discipline' in the character of cadets that is the motto of NCC. The students of 1st semester of any stream have the option to enroll in NCC after clearing the common entrance test and interview conducted by NCC unit. Enrolled students are required to attend two parades of three periods each per week.