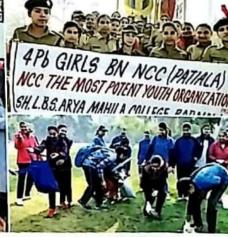

#### National Cadet Corps (NCC)

NCC unit (Army Wing) of our college is working under 4 PB GIRLS BN NCC PATIALA. The NCC aims at developing character, comradeship, discipline, a secular outlook, the spirit of adventure and ideals of selfless service amongst young citizens. Our Associated NCC Officer Lt. Veerpal kaur has been conducting all the activities that playing a very constructive role in the overall development of cadets to inculcate 'Unity and Discipline' in the character of cadets that is the motto of NCC. The students of 1st semester of any stream have the option to enroll in NCC after clearing the common entrance test and interview conducted by NCC unit. Enrolled students are required to attend two parades of three periods each per week.