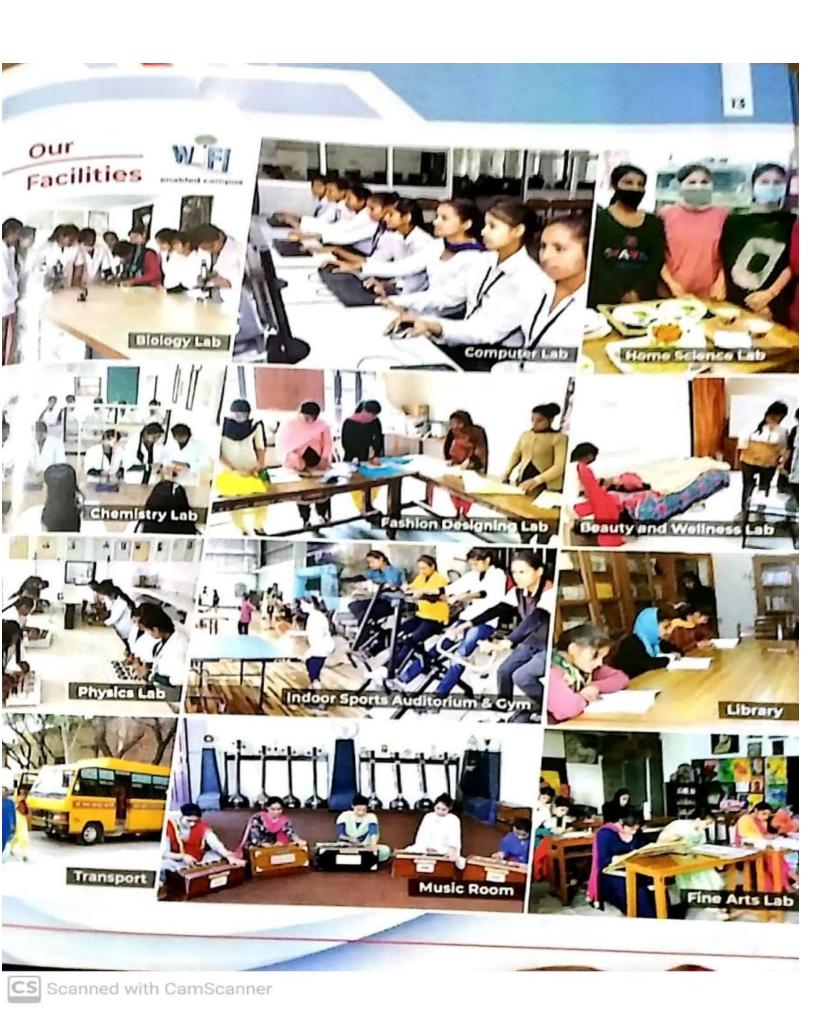

## **Eco-Friendly Campus**

The campus is spread over 34 kanals of lush green land has more than 260 trees and 1880 green bushes and a lot of climbers around the botanical garden, front stage and lawns. Campus also having Solar Energy Plant, Rain Harvesting System, Water Recycling Plant. Compost Pits which is making it eco-friendly campus.