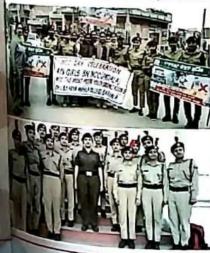

#### National Cadet Corps (NCC)

NCC unit (Army Wing) of our college is working under 4 PB GIRLS BN NCC PATIALA. The NCC aims at developing character, comradeship, discipline, a secular outlook, the spirit of adventure and ideals of selfless service amongst young citizens. Our Associated NCC Officer Lt. Veerpal kaur has been conducting all the activities that playing a very constructive role in the overall development of cadets to inculcate 'Unity and Discipline' in the character of cadets that is the motto of NCC. The students of 1st semester of any stream have the option to enroll in NCC after clearing the common entrance test and interview conducted by NCC unit. Enrolled students are required to attend two parades of three periods each per week.