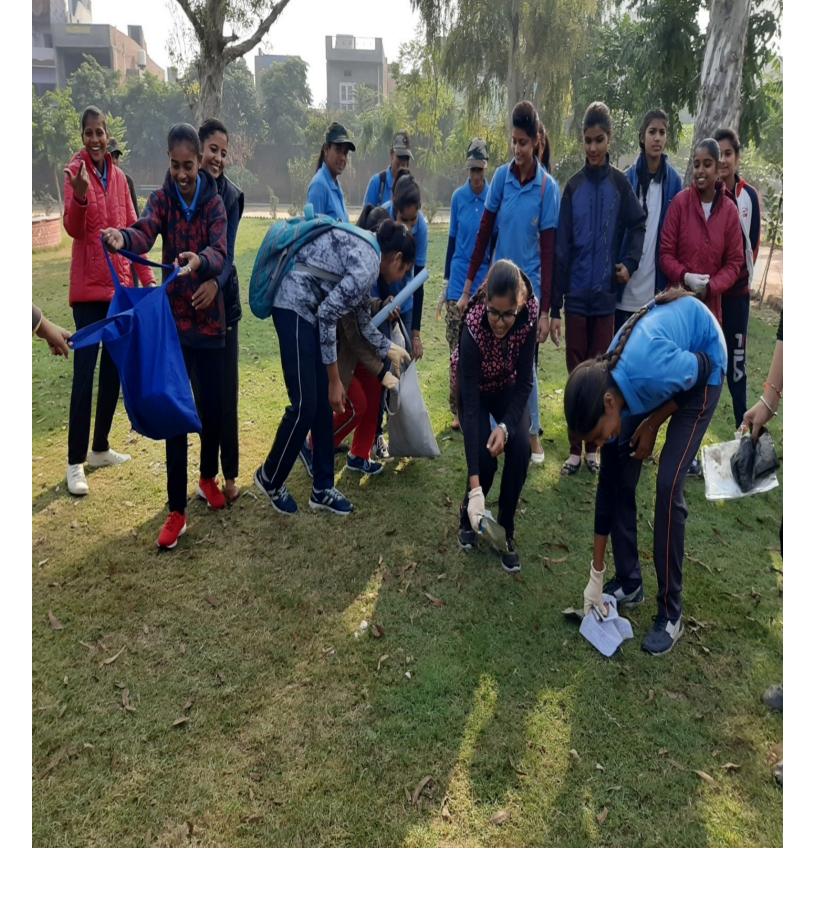

# NSS / Youth Club / Red Ribbon Club / Buddy Group

in our college is dedicatedly working with its motto 'NOT ME BUT YOU'. Service Scheme is a student centered programme and it is complementary tion. It inculcates the spirit of voluntary work among students and teachers sustained community interaction. It brings our academic institutions the society. It is a link between the campus and community, the college knowledge and action. The overall aim of NSS is the Personality ment of students through community service. Programme officer of NSS velopement of students and working with the motto of NSS.